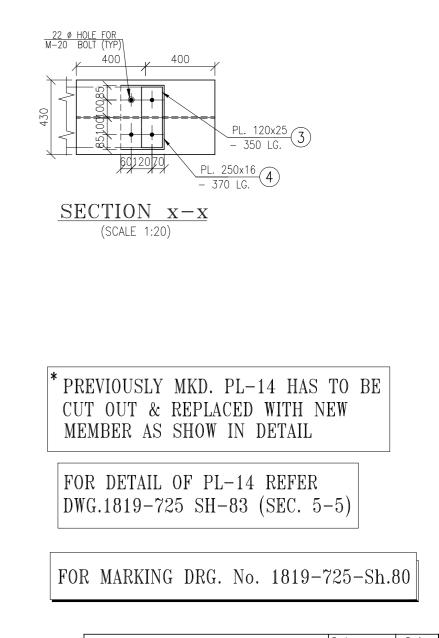

| 0      |      |
|--------|------|
| Doubt, | ASK. |

|               |             |           | E                | BILL OF MATER | ALS                |                        |               |                          |
|---------------|-------------|-----------|------------------|---------------|--------------------|------------------------|---------------|--------------------------|
| ERECTION MKD. | ITEM<br>NO. | SECTION   | LENGTH<br>IN mm. | NOS. REQD.    | UNIT WT.<br>(Kgs.) | TOTAL<br>WT.<br>(Kgs.) | QTY.<br>REQD. | EREC. MKD.<br>WT. (Kgs.) |
|               | 1           | PL.340x20 | 4500             | 4             | 157.00             | 960.84                 |               |                          |
|               | 2           | PL.423x12 | 4500             | 2             | 94.20              | 358.61                 |               |                          |
| 8/FB-19a      | 3           | PL.370x16 | 400              | 6             | 125.60             | 111.53                 |               |                          |
|               |             | TOTAL WE  | 1431             | 1             | 1431               |                        |               |                          |
|               | 1           | PL.400x20 | 900              | 2             | 157.00             | 113.04                 |               |                          |
| 8/FB-19b      | 2           | PL.394x16 | 900              | 1             | 125.60             | 44.53                  |               |                          |
|               | 3           | PL.390x16 | 430              | 1             | 125.60             | 21.06                  | 1             |                          |
|               |             | TOTAL WE  | 178.63           | 1             | 178.63             |                        |               |                          |
|               | 1           | PL.150x10 | 120              | 1             | 78.50              | 1.413                  |               |                          |
|               | 2           | PL.165x12 | 120              | 1             | 94.20              | 1.86                   |               |                          |
| 8/FB-19c      | 3           | PL.350x25 | 120              | 1             | 196.25             | 8.24                   |               |                          |
|               | 4           | PL.370x16 | 250              | 1             | 125.60             | 11.61                  |               |                          |
|               | 5           | PL.430x20 | 800              | 2             | 157.00             | 108.01                 |               |                          |
|               | 6           | PL.194x10 | 800              | 1             | 78.50              | 12.18                  |               |                          |
|               |             | TOTAL WE  | 143.313          | 1             | 143.313            |                        |               |                          |
|               |             | GRAND TO  | TAL WT. =1752    | 2.94 Kgs.     |                    | 1                      | 1             | 1                        |