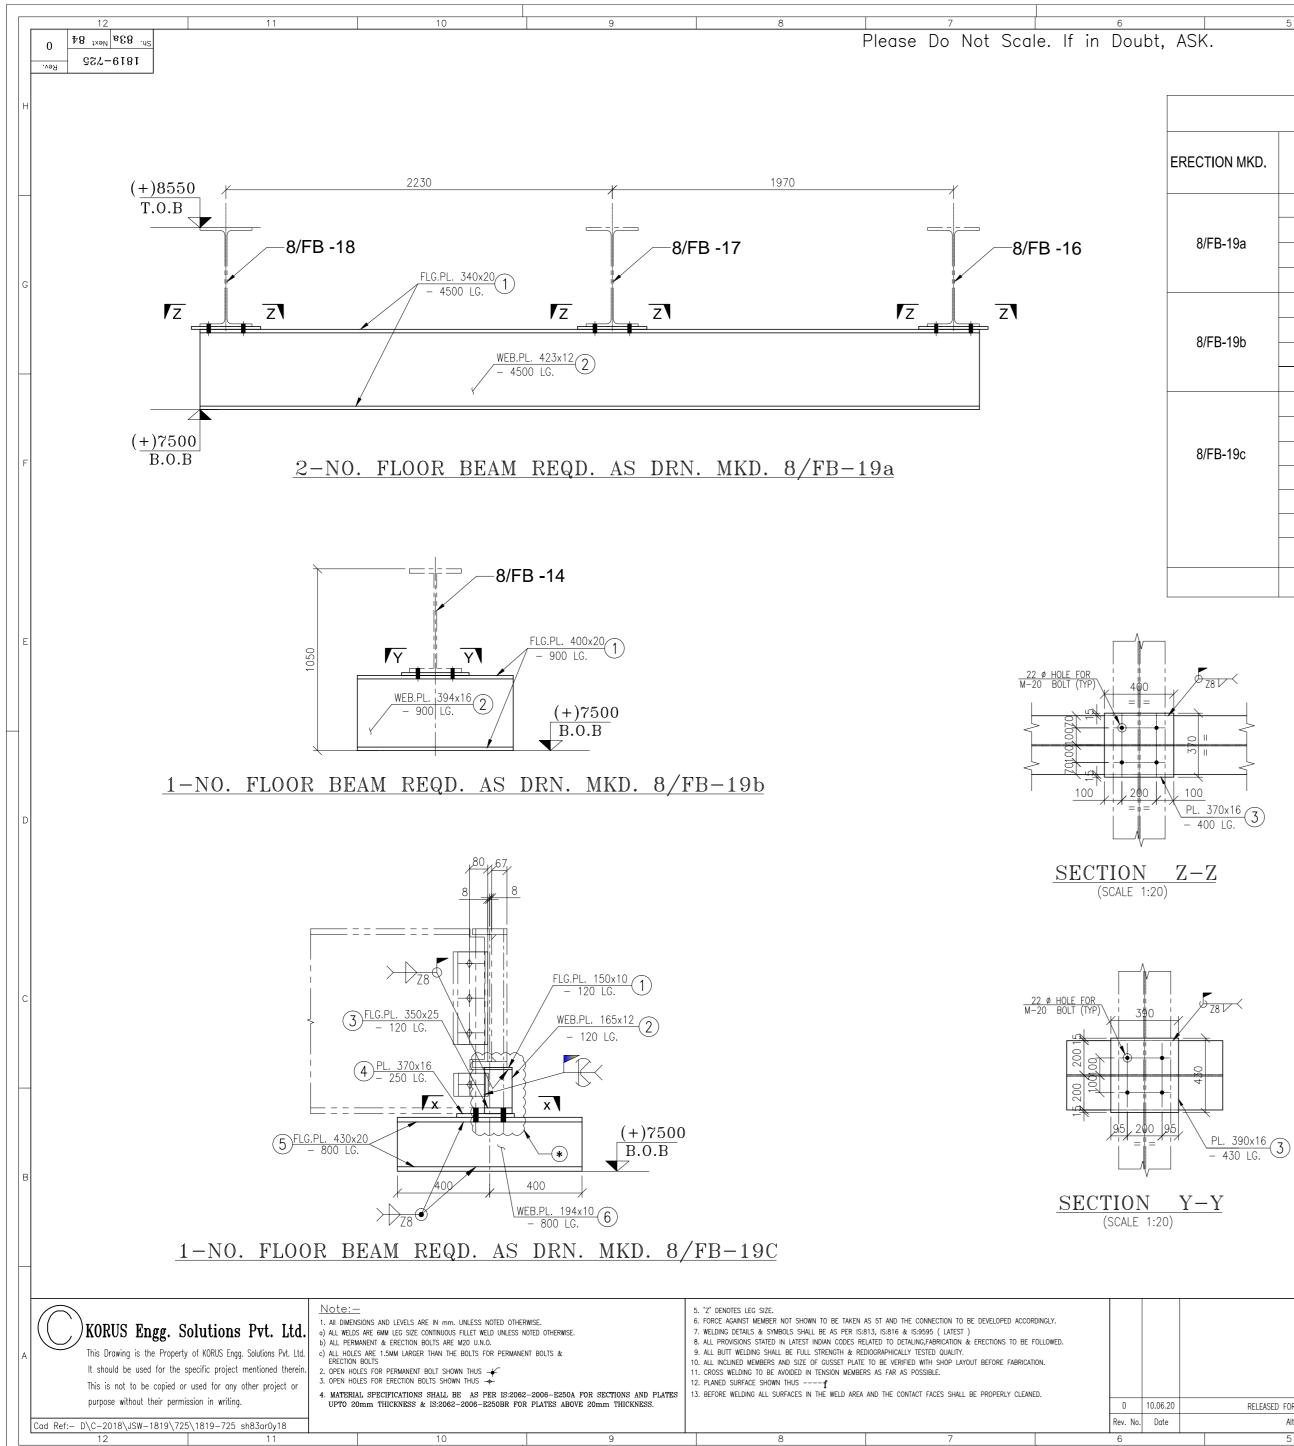

| 0      |      |
|--------|------|
| Doubt, | ASK. |

|               |             |           | E                | BILL OF MATER | ALS                |                        |               |                          |
|---------------|-------------|-----------|------------------|---------------|--------------------|------------------------|---------------|--------------------------|
| ERECTION MKD. | ITEM<br>NO. | SECTION   | LENGTH<br>IN mm. | NOS. REQD.    | UNIT WT.<br>(Kgs.) | TOTAL<br>WT.<br>(Kgs.) | QTY.<br>REQD. | EREC. MKD.<br>WT. (Kgs.) |
|               | 1           | PL.340x20 | 4500             | 4             | 157.00             | 960.84                 |               |                          |
|               | 2           | PL.423x12 | 4500             | 2             | 94.20              | 358.61                 |               |                          |
| 8/FB-19a      | 3           | PL.370x16 | 400              | 6             | 125.60             | 111.53                 |               |                          |
|               |             | TOTAL WE  | 1431             | 1             | 1431               |                        |               |                          |
|               | 1           | PL.400x20 | 900              | 2             | 157.00             | 113.04                 |               |                          |
| 8/FB-19b      | 2           | PL.394x16 | 900              | 1             | 125.60             | 44.53                  |               |                          |
|               | 3           | PL.390x16 | 430              | 1             | 125.60             | 21.06                  | 1             |                          |
|               |             | TOTAL WE  | 178.63           | 1             | 178.63             |                        |               |                          |
|               | 1           | PL.150x10 | 120              | 1             | 78.50              | 1.413                  |               |                          |
|               | 2           | PL.165x12 | 120              | 1             | 94.20              | 1.86                   |               |                          |
| 8/FB-19c      | 3           | PL.350x25 | 120              | 1             | 196.25             | 8.24                   |               |                          |
|               | 4           | PL.370x16 | 250              | 1             | 125.60             | 11.61                  |               |                          |
|               | 5           | PL.430x20 | 800              | 2             | 157.00             | 108.01                 |               |                          |
|               | 6           | PL.194x10 | 800              | 1             | 78.50              | 12.18                  |               |                          |
|               |             | TOTAL WE  | 143.313          | 1             | 143.313            |                        |               |                          |
|               |             | GRAND TO  | TAL WT. =1752    | 2.94 Kgs.     |                    | 1                      | 1             | 1                        |